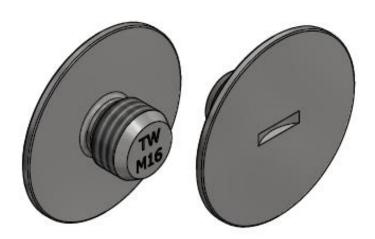

### **COVER SEALING CAP TP-02**

The cover sealing cap is made of stainless steel. Its purpose is to protect the socket and give the concrete element a finished look.

Mount the cap in the socket after removing the nailing plate.