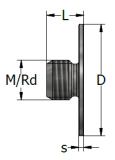

### **COVER SEALING CAP TP-02**

The cover sealing cap is made of stainless steel. Its purpose is to protect the socket and give the concrete element a finished look.

Mount the cap in the socket after removing the nailing plate.