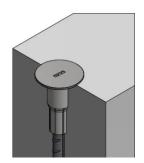

### **COVER SEALING CAP TP-02**

The cover sealing cap is made of stainless steel. Its purpose is to protect the socket and give the concrete element a finished look.

Mount the cap in the socket after removing the nailing plate.